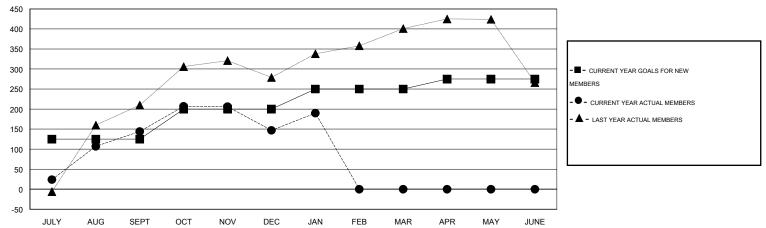

#### GOALS AND ACTUAL MEMBERS CUMULATIVE

| DROPPED CLUBS: 4        |         | 67 CLUBS OF 103 ADDED 1 OR MORE<br>NEW MEMBERS | GENDER DISTRIBUTION  MALE 1,790 (74.83%) |              |
|-------------------------|---------|------------------------------------------------|------------------------------------------|--------------|
| DROPPED MEMBERS         |         |                                                | FEMALE                                   | 602 (25.17%) |
| DECEASED CLUB CANCELLED | 0<br>47 | CLICK HERE FOR HEALTH ASSESSMENT DATA          | FAMILY UNIT MEMBERS                      | 1,250<br>493 |
| OTHER                   | 228     |                                                | HEAD OF HOUSEHOLD                        |              |
| TOTAL                   | 275     |                                                | NON-HEAD OF HOUSEHOLI                    | 757          |

# LOCATION NEPAL

| $\sim$ |      | <br>_ | • 6 |   |
|--------|------|-------|-----|---|
| (-     | ı۱۷/ | <br>C | 46  | ) |

|               |                  | Clubs            |                  |                  |               |                    | Members                             |                    |                  |
|---------------|------------------|------------------|------------------|------------------|---------------|--------------------|-------------------------------------|--------------------|------------------|
|               | RESUL            | TS FOR 2014-2015 |                  |                  |               | RESU               | JLTS FOR 2014-2015                  |                    |                  |
| QUARTER       | NEW CLUB<br>GOAL | NEW CLUBS        | DROPPED<br>CLUBS | NET<br>GAIN/LOSS | QUARTER       | NEW MEMBER<br>GOAL | CHARTER AND<br>NEW MEMBERS<br>ADDED | DROPPED<br>MEMBERS | NET<br>GAIN/LOSS |
| JULY/AUG/SEPT | 5                | 4                | 0                | 4                | JULY/AUG/SEPT | 125                | 215                                 | 71                 | 144              |
| OCT/NOV/DEC   | 3                | 1                | 2                | -1               | OCT/NOV/DEC   | 75                 | 158                                 | 155                | 3                |
| JAN/FEB/MAR   | 2                | 1                | 2                | -1               | JAN/FEB/MAR   | 50                 | 92                                  | 49                 | 43               |
| APR/MAY/JUNE  | 1                | 0                | 0                | 0                | APR/MAY/JUNE  | 25                 | 0                                   | 0                  | 0                |