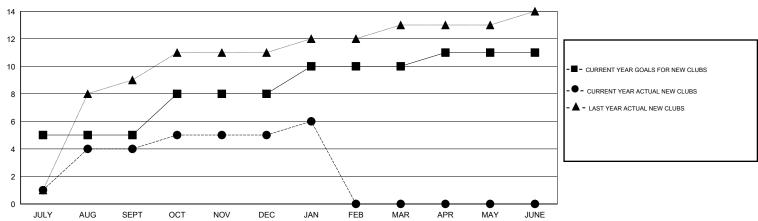

#### GOALS AND ACTUAL NEW CLUBS CUMULATIVE

# LOCATION NEPAL

| $\sim$ |      | <br>_ | • 6 |   |
|--------|------|-------|-----|---|
| (-     | ı۱۷/ | <br>C | 46  | ) |

|               |                  | Clubs            |                  |                  |               |                    | Members                             |                    |                  |
|---------------|------------------|------------------|------------------|------------------|---------------|--------------------|-------------------------------------|--------------------|------------------|
|               | RESUL            | TS FOR 2014-2015 |                  |                  |               | RESU               | JLTS FOR 2014-2015                  |                    |                  |
| QUARTER       | NEW CLUB<br>GOAL | NEW CLUBS        | DROPPED<br>CLUBS | NET<br>GAIN/LOSS | QUARTER       | NEW MEMBER<br>GOAL | CHARTER AND<br>NEW MEMBERS<br>ADDED | DROPPED<br>MEMBERS | NET<br>GAIN/LOSS |
| JULY/AUG/SEPT | 5                | 4                | 0                | 4                | JULY/AUG/SEPT | 125                | 215                                 | 71                 | 144              |
| OCT/NOV/DEC   | 3                | 1                | 2                | -1               | OCT/NOV/DEC   | 75                 | 158                                 | 155                | 3                |
| JAN/FEB/MAR   | 2                | 1                | 2                | -1               | JAN/FEB/MAR   | 50                 | 92                                  | 49                 | 43               |
| APR/MAY/JUNE  | 1                | 0                | 0                | 0                | APR/MAY/JUNE  | 25                 | 0                                   | 0                  | 0                |